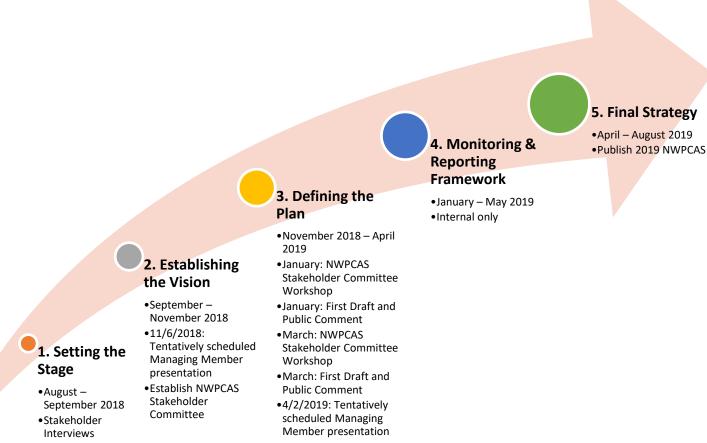

| 10% by Loan  | 10% by Lender |
|-----------------------------------------------------------------------|--------------|---------------|
| Average Loan Amount                                                   | \$50,000     | \$50,000      |
| Number of loans made by CDFI                                          | 200          | 200           |
| Total amount of loans made                                            | \$10,000,000 | \$10,000,000  |
| Max Clean Truck Fund Loan Loss Reserve for Lender (10% of loans made) | \$1,000,000  | \$1,000,000   |
| Example: \$50,000 loss of which \$25,000 is unrecoverable             | Max \$5,000  | \$25,000      |



### NW Ports Clean Air Strategy – Outreach Clean Truck Program





## **Operations Update – Pier Trucker Clean Truck Program**

#### Estimated Truck Turn Times by PierTrucker.com

| Place        | 2 hrs   | 24 hours | 7 days  | 30 days | 90 days |
|--------------|---------|----------|---------|---------|---------|
| T18          |         | 1hr 50m  | 1hr 35m | 1hr 40m | 1hr 40m |
| Husky        | 1hr 10m | 1hr 20m  | 1hr 15m | 1hr 55m | 1hr 45m |
| Everport     | 1hr 40m | 1hr 50m  | 2hr 5m  | 2hr 10m | 2hr 10m |
| T46          | 1hr 35m | 1hr 30m  | 1hr 25m | 1hr 20m | 1hr 20m |
| WUT          | 1hr 10m | 1hr 30m  | 1hr 20m | 1hr 30m | 1hr 30m |
| T30          | 1hr 5m  | 1hr 15m  | 1hr 15m | 1hr 15m | 1hr 25m |
| EST (TCT)    | 1hr 25m | 1hr 5m   | 1hr 10m | 1hr 15m | 1hr 10m |
| Matson (Tac) |         | 1hr 0m   | 50m     | 1hr 0m  | 1hr 0m  |