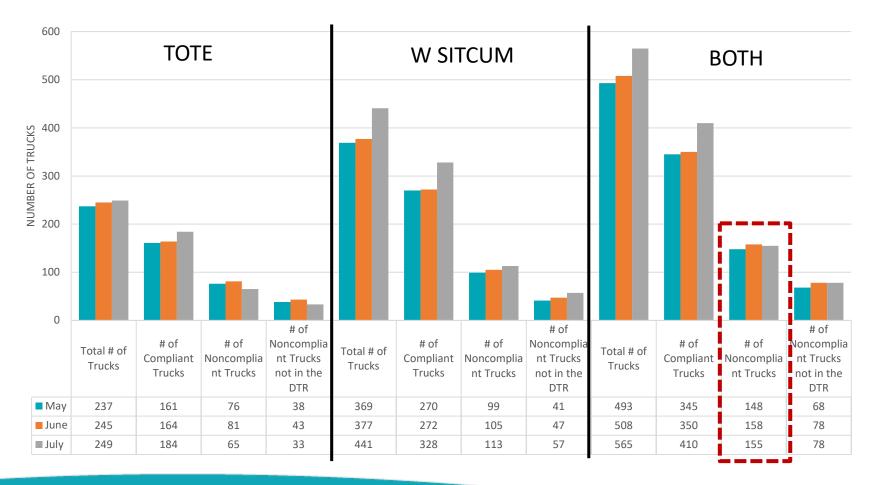

#### Estimated Truck Turn Times by PierTrucker.com

| Place        | 2 hrs   | 24 hours | 7 days  | 30 days | 90 days |
|--------------|---------|----------|---------|---------|---------|
| T18          |         | 1hr 50m  | 1hr 35m | 1hr 40m | 1hr 40m |
| Husky        | 1hr 10m | 1hr 20m  | 1hr 15m | 1hr 55m | 1hr 45m |
| Everport     | 1hr 40m | 1hr 50m  | 2hr 5m  | 2hr 10m | 2hr 10m |
| T46          | 1hr 35m | 1hr 30m  | 1hr 25m | 1hr 20m | 1hr 20m |
| WUT          | 1hr 10m | 1hr 30m  | 1hr 20m | 1hr 30m | 1hr 30m |
| T30          | 1hr 5m  | 1hr 15m  | 1hr 15m | 1hr 15m | 1hr 25m |
| EST (TCT)    | 1hr 25m | 1hr 5m   | 1hr 10m | 1hr 15m | 1hr 10m |
| Matson (Tac) |         | 1hr 0m   | 50m     | 1hr 0m  | 1hr 0m  |



### SH Domestic Terminal Compliance Rates Clean Truck Program