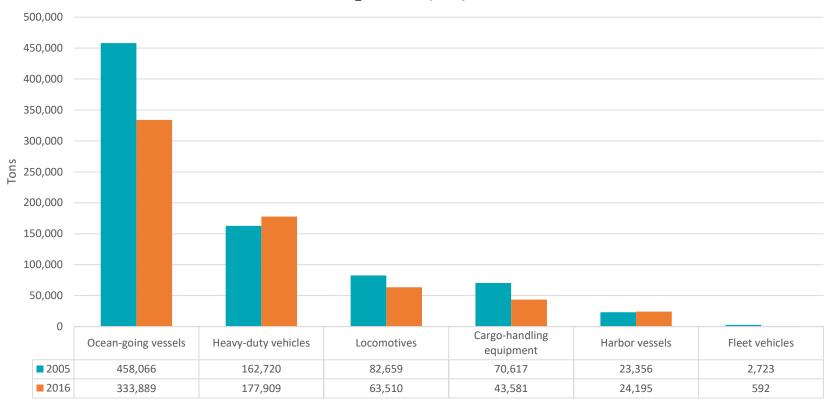

Item No.: 7B-Supp Date of Meeting: 09/04/2018

# Briefing: Clean Truck Program

### **Briefing Clean Truck Program**

### Included in this briefing:

- Update on Clean Truck Program Compliance
- Update on the Clean Truck Fund
- Communications and Outreach
- Operations Update
- Clean Drayage System Project Updates
- Domestic Terminal Recommendations



### Background Clean Truck Program

#### DPM - tons per year





## **Background Clean Truck Program**







## Compliance Rates Clean Truck Program





### Clean Truck Fund Clean Truck Program





## Clean Truck Fund – Per Pool vs Loan Clean Truck Program

| Contributor            | Amount      |
|------------------------|-------------|
| WA State               | \$1,200,000 |
| NWSA                   | \$1,000,000 |
| PSCAA                  | \$200,000   |
| SCAQMD                 | \$25,000    |
| Subtotal               | \$2,425,000 |
| 10% Admin              | \$242,500   |
| Total for Loss Reserve | \$2,182,500 |



### Clean Truck Fund – Per Pool vs Loan Clean Truck Program

Recommend amending the 10% loan loss reserve to be per lender rather than per truck.

The total amount of the Fund remains the same.

|                                                                       | 10%