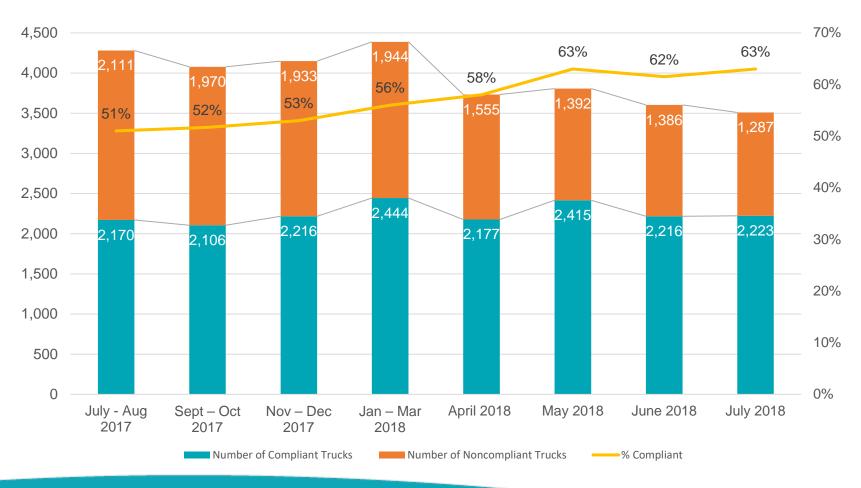

Item No.: 7B-Supp Date of Meeting: 09/04/2018

# Briefing: Clean Truck Program

### **Briefing Clean Truck Program**

### Included in this briefing:

- Update on Clean Truck Program Compliance
- Update on the Clean Truck Fund
- Communications and Outreach
- Operations Update
- Clean Drayage System Project Updates
- Domestic Terminal Recommendations



### Background Clean Truck Program

#### DPM - tons per year





## **Background Clean Truck Program**







## Compliance Rates Clean Truck Program





### Clean Truck Fund Clean Truck Program





## Clean Truck Fund – Per Pool vs Loan Clean Truck Program

| Contributor            | Amount      |
|------------------------|-------------|
| WA State               | \$1,200,000 |
| NWSA                   | \$1,000,000 |
| PSCAA                  | \$200,000   |
| SCAQMD                 | \$25,000    |
| Subtotal               | \$2,425,000 |
| 10% Admin              | \$242,500   |
| Total for Loss Reserve | \$2,182,500 |



### Clean Truck Fund – Per Pool vs Loan Clean Truck Program

Recommend amending the 10% loan loss reserve to be per lender rather than per truck.

The total amount of the Fund remains the same.

|                                                                       | 10% by Loan  | 10% by Lender |
|-----------------