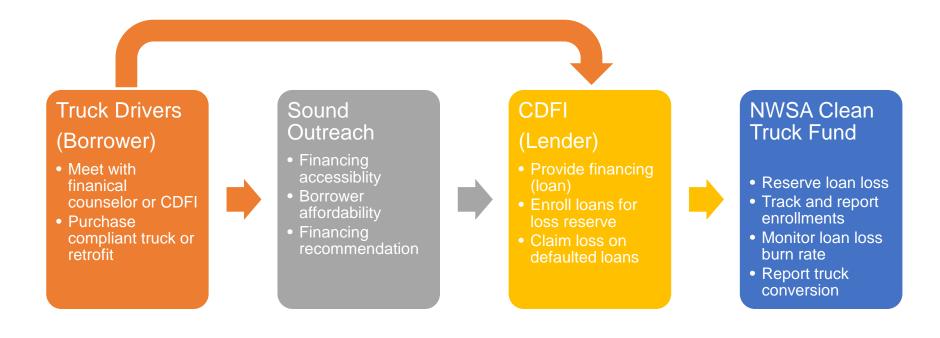

### Clean Truck Fund Clean Truck Program

## Clean Truck Fund – Per Pool vs Loan Clean Truck Program

| Contributor            | Amount      |
|------------------------|-------------|
| WA State               | \$1,200,000 |
| NWSA                   | \$1,000,000 |
| PSCAA                  | \$200,000   |
| SCAQMD                 | \$25,000    |
| Subtotal               | \$2,425,000 |
| 10% Admin              | \$242,500   |
| Total for Loss Reserve | \$2,182,500 |

### Clean Truck Fund – Per Pool vs Loan Clean Truck Program

Recommend amending the 10% loan loss reserve to be per lender rather than per truck.

The total amount of the Fund remains the same.

|                                                                       | 10% by Loan  | 10% by Lender |
|-----------------------------------------------------------------------|--------------|---------------|
| Average Loan Amount                                                   | \$50,000     | \$50,000      |
| Number of loans made by CDFI                                          | 200          | 200           |
| Total amount of loans made                                            | \$10,000,000 | \$10,000,000  |
| Max Clean Truck Fund Loan Loss Reserve for Lender (10% of loans made) | \$1,000,000  | \$1,000,000   |
| Example: \$50,000 loss of which \$25,000 is unrecoverable             | Max \$5,000  | \$25,000      |