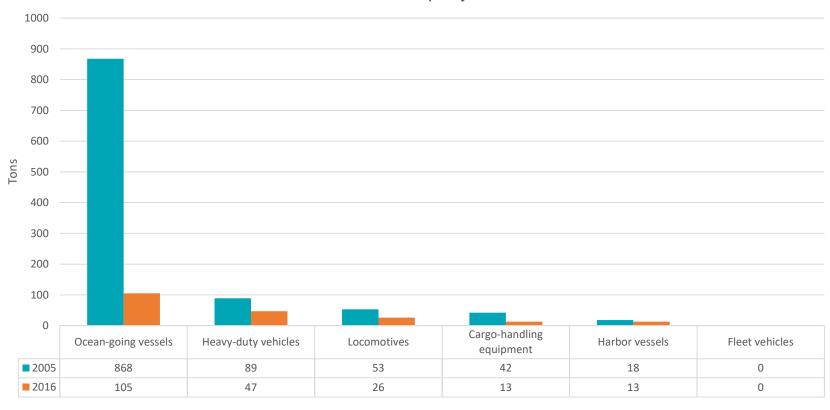

Item No.: 7B-Supp Date of Meeting: 09/04/2018

# Briefing: Clean Truck Program

### **Briefing Clean Truck Program**

### Included in this briefing:

- Update on Clean Truck Program Compliance
- Update on the Clean Truck Fund
- Communications and Outreach
- Operations Update
- Clean Drayage System Project Updates
- Domestic Terminal Recommendations



### Background Clean Truck Program

#### DPM - tons per year





## **Background Clean Truck Program**







## Compliance Rates Clean Truck Program





### Clean Truck Fund Clean Truck Program





## Clean Truck Fund – Per Pool vs Loan Clean Truck Program

| Contributor            | Amount      |
|------------------------|-------------|
| WA State               | \$1,200,000 |
| NWSA                   | \$1,000,000 |
| PSCAA                  | \$200,000   |
| SCAQMD                 | \$25,000    |
| Subtotal               | \$2,425,000 |
| 10% Admin              | \$242,500   |
| Total for Loss Reserve | \$2,182,500 |



### Clean Truck Fund – Per Pool vs Loan Clean Truck Program

Recommend amending the 10% loan loss reserve to be per lender rather than per truck.

The total amount of the Fund remains the same.

|